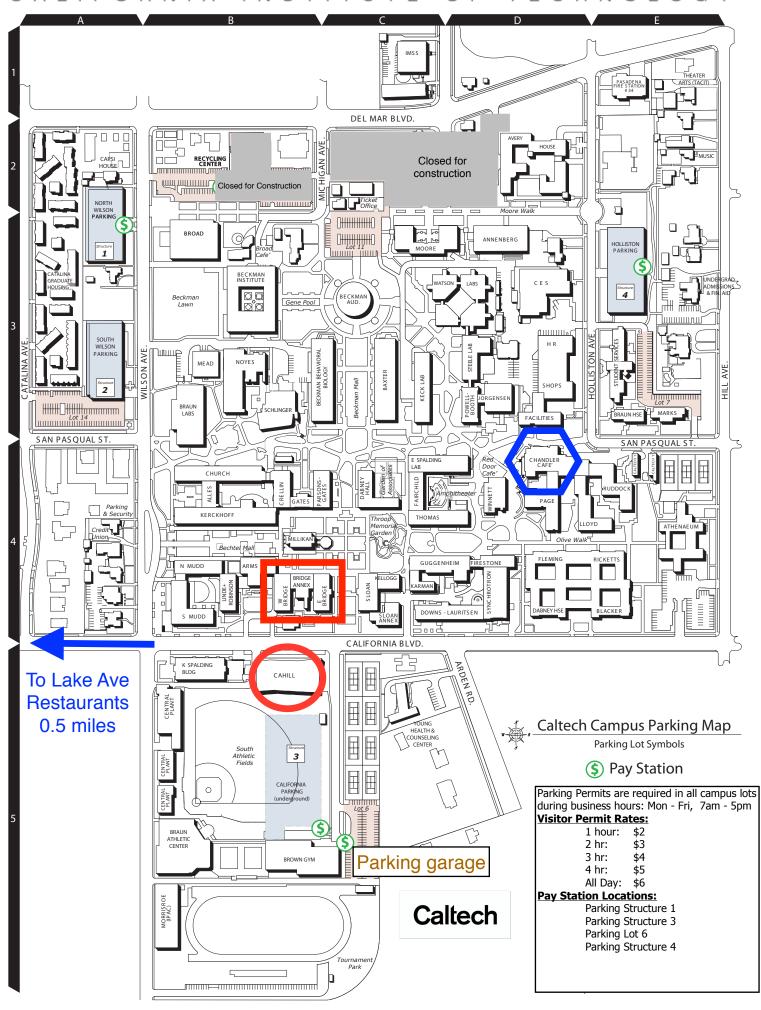

LIGO Open Data Workshop: Walking Map

The workshop locations are marked in red:

- Lectures will be in the Cahill Center for Astronomy and Astrophysics.
- Hands on sessions will be in West Bridge and East Bridge, just across California Blvd.

An underground parking garage is located south of the Cahill Building. You can buy a 1 day visitor permit for \$6 from the automatic kiosk on the 1st floor of the garage.

Dining options are marked in blue. Chandler Café is the main Caltech cafeteria, and is the closest option. Lake Avenue, about half a mile west of campus, has a variety of restaurants. The closest restaurant to Cahill is "Pie 'n Burger", which has both pies and burgers. Turn North on Lake Avenue to find other choices.